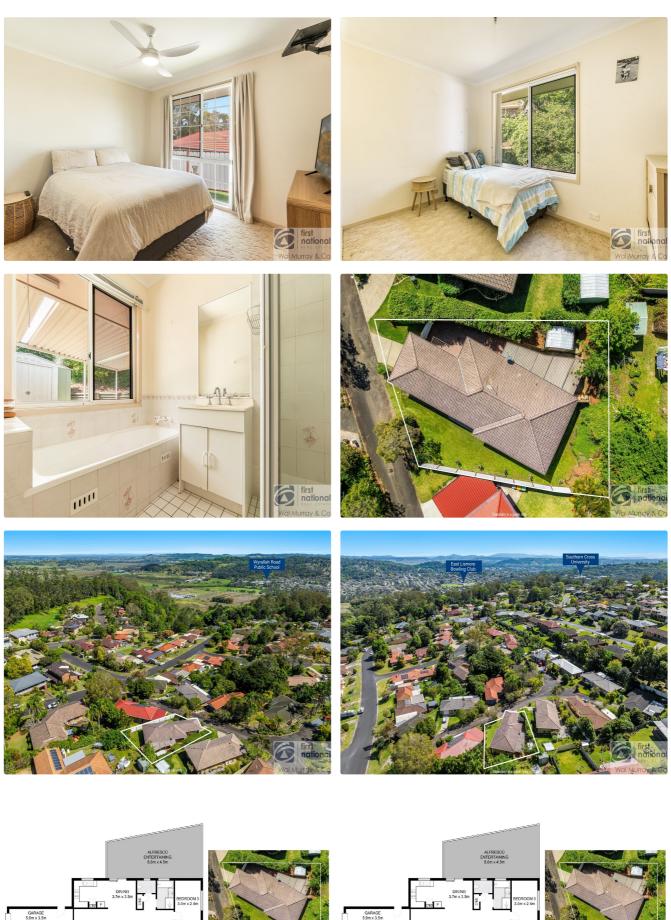

### 3 🍽 1 🐂 1 🕾

This delightful single-level brick and tile home offers a lowmaintenance lifestyle in a handy location. Perfect for families, first-home buyers or investors, this property boasts:

- 3 bedrooms � 2 with built-in robes

- Open plan living area with air-conditioning giving yearround comfort

- A large covered outdoor patio, perfect for BBQs and entertaining

- Main bathroom with shower and bath, plus a separate toilet

- Single lock-up garage for secure parking
- Low-maintenance yard with small garden shed

#### \$549,000

- 3 Bedrooms
- 1 Bathroom
- 1 Garage
- Air Conditioning
- Outdoor Entertaining
- Built In Robes