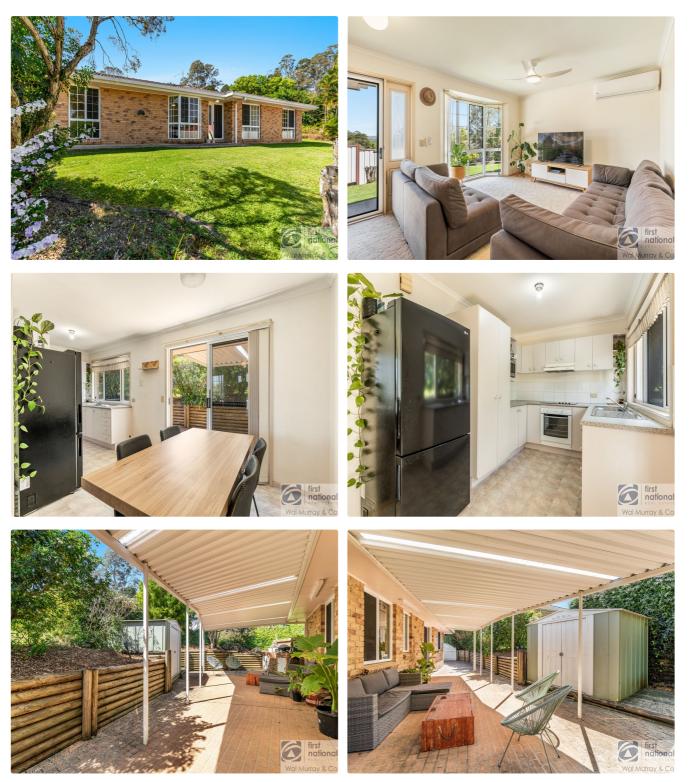

### 3 🍽 1 🐂 1 🕾

This delightful single-level brick and tile home offers a lowmaintenance lifestyle in a handy location. Perfect for families, first-home buyers or investors, this property boasts:

- 3 bedrooms � 2 with built-in robes

- Open plan living area with air-conditioning giving yearround comfort

- A large covered outdoor patio, perfect for BBQs and entertaining

- Main bathroom with shower and bath, plus a separate toilet

- Single lock-up garage for secure parking
- Low-maintenance yard with small garden shed

Conveniently located less than 3kms from Southern Cross University, local high school, bowls club, sporting fields and parks, this home is perfect for anyone seeking both convenience and comfort.

Don t miss out on this fantastic opportunity to secure a solid, easy-care property in a handy location.